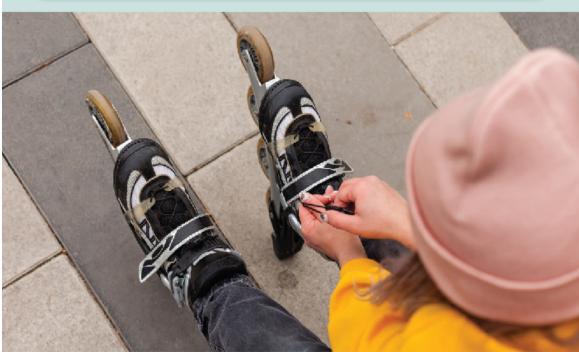

# **Roller Skate Wheels**

Types Of





## Indoor

Usually, these wheels are harder and help roll easily on smooth surfaces.

### Outdoor

Softer than indoor wheels and with good shock absorption, these wheels help ride on uneven terrains.



#### Jam

Suitable for gymnasts and dancers, these wheels help them ease their agile movements.

## Speed skate

They allow you to roll fast with less effort. It is also suitable for jam skating.





## **Roller derby**

Suitable for beginners, they prevent toppling and are considered basic wheels.



These wheels have a narrow width for easy maneuvering against the floor.



Source: https://www.momjunction.com/articles/best-roller-skate-wheels\_00636974/