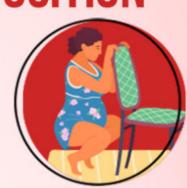

## **CHECKING THE CERVICAL POSITION**

Cut your nails, and clean your hands

Get into a squatting position.

Insert your longest finger in the vagina

You will feel a firm, round, lip-like structure (outer part of the cervix)