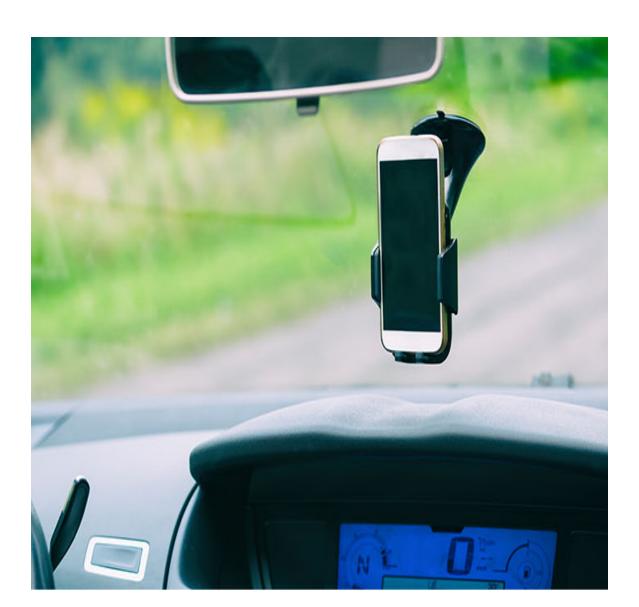

## Features To Check In A Car Charger Mount For Phone

Ensure the mount you choose supports your smartphone.

Check the power output, as some mounts support 15W, while others 10W.

Consider a charger mount that is easy to set up.

Consider a charger mount that doesn't obstruct your vision when driving.

Select a certified charger mount, as such devices undergo vigorous training.

Ensure the mount has a short-circuit prevention feature.

A multiple-coil charger could be ideal for rough rides.

Consider a charger mount with an adjustable shaft that allows you to change the phone's angle without removing the phone.

mount\_00739025/