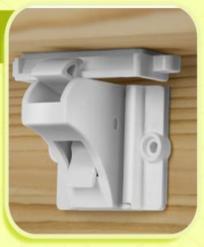

### Slide locks

Suitable for when the lock needs to be fixed on the cabinet's door frame.