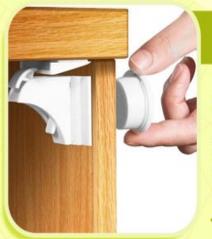

# Types of Child-Proof Cabinet Locks



#### Magnetic locks

Operable by keys, challenging to unlock for the child.

#### **Adhesive locks**

Facilitate tool-free installation without damaging the furniture.



## Pull-cord lock

Suitable for two-door cabinets with side-by-side knobs.

# **Spring-release locks**

# Suitable for pull-out drawers.





### Slide locks

Suitable for when the lock needs to be fixed on the cabinet's door frame.

#### Internal locks

When you need invisible locks, hidden from the child.

Images Source: Amazon



Source: https://www.momjunction.com/articles/best-baby-cabinet-locks\_00771610/