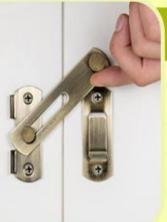

#### Internal locks

When you need invisible locks, hidden from the child.

Images Source: Amazon

Source: https://www.momjunction.com/articles/best-baby-cabinet-locks\_00771610/