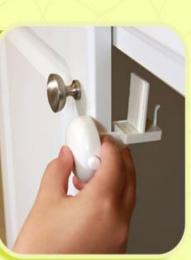

# Types of Child-Proof Cabinet Locks



#### Magnetic locks

Operable by keys, challenging to unlock for the child.

#### **Adhesive locks**

Facilitate tool-free installation without damaging the furniture.



## Pull-cord lock

Suitable for two-door cabinets with side-by-side knobs.

# **Spring-release locks**

# Suitable for pull-out drawers.





### Slide locks

Suitable for when the lock needs to be fixed on the cabinet's door frame.

#### Internal locks

When you need invisible locks, hidden from the child.

Images Source: Amazon



Source: https://www.momjunction.com/articles/best-baby-cabinet-locks\_00771610/