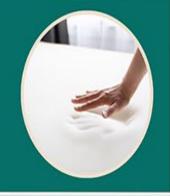

### **Memory foam mattress**

A mattress that adjusts its shape according to the user's position and body contours.