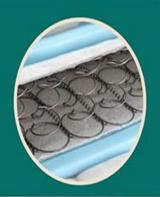

## **Spring mattress**

Comes with inbuilt springs to provide optimum back support.