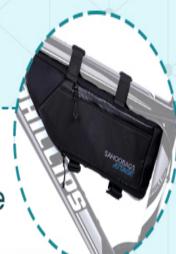

# Bags with external pockets

Enable separate storage of snacks, ensuring cleanliness