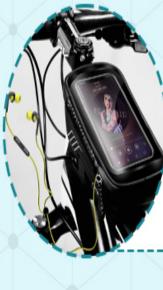

### Bags with a phone case

Securely hold the mobile phone, allowing for hands-free GPS navigation

# Bags with an earphone hole

Let you enjoy a musical ride while keeping your phone secure

Source: https://www.momjunction.com/articles/best-top-tube-bags\_00785137/