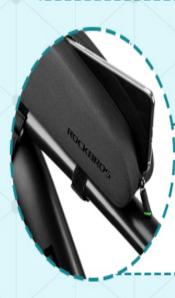

### Bags with a phone case

Securely hold the mobile phone, allowing for hands-free GPS navigation