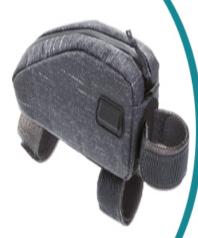

# Different Types Of Top Tube Bags For Bikes

#### Hardcase bags

Provide sturdy and weatherproof storage for bike tools





### Bags with a phone case

Securely hold the mobile phone, allowing for hands-free GPS navigation

## Under-the-tube style bags

Pair well with top-style ones to create additional storage space





#### Bolt-on bags

Are stable options for mountain bikes, as they are fastened to the tube with bolts

# Bags with external pockets

Enable separate storage of snacks, ensuring cleanliness





# Bags with an earphone hole

Let you enjoy a musical ride while keeping your phone secure



Source: https://www.momjunction.com/articles/best-top-tube-bags\_00785137/