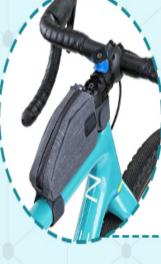

## Under-the-tube style bags

Pair well with top-style ones to create additional storage space

#### Bolt-on bags

Are stable options for mountain bikes, as they are fastened to the tube with bolts