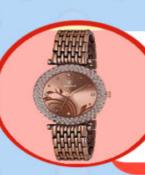

## Bracelet-style watches

showcase ornate chainwork and studded crystals, perfect for festive and party wear.

Images: Amazon

Mom Junction Source: https://www.momjunction.com/articles/best-wrist-watches-for-