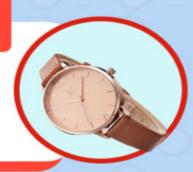

#### Leather band watches

subtly add a sophisticated charm to any attire.

feature golden and silver chainwork, perfectly complementing metal jewelry.