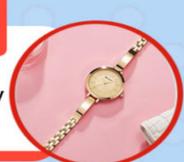

### Metal chain watches

feature a typical metal-based strap, perfect for formal wear.