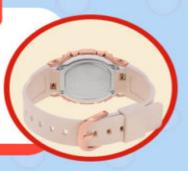

# Resin band watches

are easy to clean and maintain, perfect for rugged conditions.