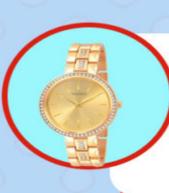

### Metal chain watches

feature a typical metal-based strap, perfect for formal wear.