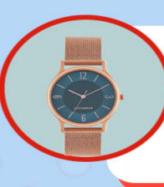

#### Watches with ultra-thin straps

instantly bestow a dainty vibe to any look.