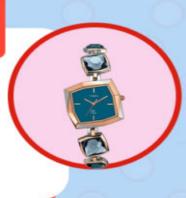

## Bracelet-style watches

showcase ornate chainwork and studded crystals, perfect for festive and party wear.

Images: Amazon

Mom Junction Source: https://www.momjunction.com/articles/best-wrist-watches-for-