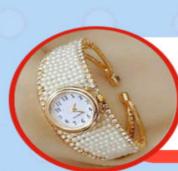

# Different Types Of

Wrist Watches

For Women





# Bangle-style watches

feature a fancy strapless, clamp-like closure.

#### Watches with ultra-thin straps

instantly bestow a dainty vibe to any look.





### Metal chain watches

feature a typical metal-based strap, perfect for formal wear.

#### Leather band watches

subtly add a sophisticated charm to any attire.





feature golden and silver chainwork, perfectly complementing metal jewelry.

# Resin band watches

are easy to clean and maintain, perfect for rugged conditions.





# Mesh-style

metal chain watches exude a bold yet feminine glamor to your look.

## Bracelet-style watches

showcase ornate chainwork and studded crystals, perfect for festive and party wear.



Images: Amazon

Mom Junction Source: https://www.momjunction.com/articles/best-wrist-watches-for-

women\_005